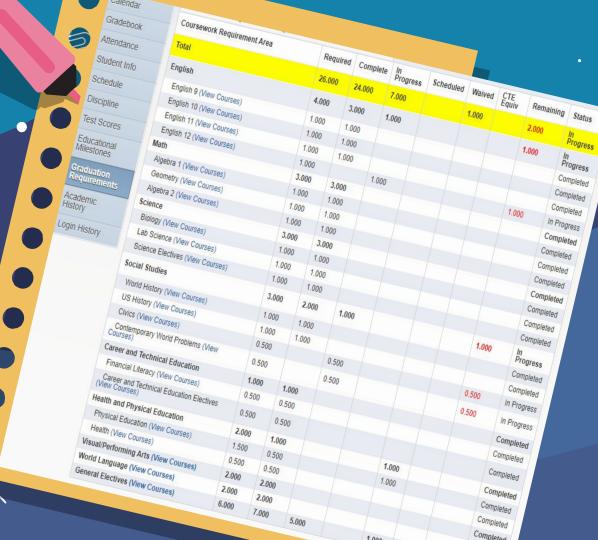

## **OHS GRADUATION REQUIREMENTS**

9th grade sample of graduation requirements from family access

60

12th grade sample of graduation requirements from family access

60

Mrs. Andrews
<a href="mailto:kimandrews@othelloschools.org">kimandrews@othelloschools.org</a>
A-Garza 488-3351 ext. 2022