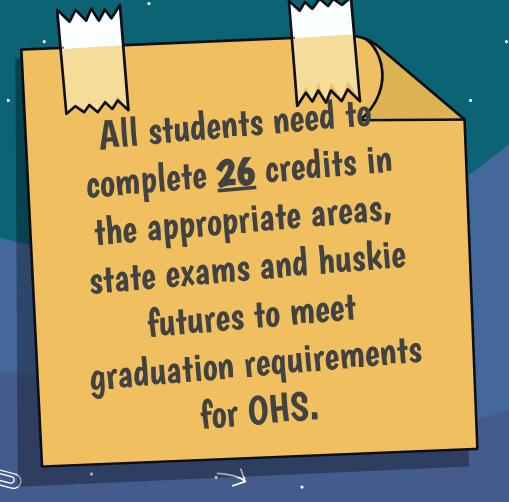

## OTHELLO HIGH SCHOOL

GRADUATION REQUIREMENTS

| Coursework Requirement Area    | <b>Required Credits</b> |
|--------------------------------|-------------------------|
| English                        | 4 Total                 |
| 9                              |                         |
| 10                             |                         |
| 11                             |                         |
| 12                             |                         |
| Math                           | 3 Total                 |
| Algebra                        |                         |
| Geometry                       |                         |
| Algebra 2                      |                         |
| Science                        | 3 Total                 |
| Physical Science               |                         |
| Biology                        |                         |
| Lab Science                    |                         |
| Social Studies                 | 3 Total                 |
| World History                  |                         |
| US History                     |                         |
| CWP/Civics                     |                         |
| Career and Technical Education | 2 Total                 |
| Financial Literacy             |                         |
| CTE Course                     |                         |

| Coursework Requirement Area   | Required Credits                                                  |
|-------------------------------|-------------------------------------------------------------------|
| Health and Physical Education | 2 Total                                                           |
| Health                        |                                                                   |
| 1.5 PE                        |                                                                   |
| Visual/Performing Arts        | 2 Total                                                           |
| 2                             |                                                                   |
| World Language                | 2 Total                                                           |
| 2                             |                                                                   |
| General Electives             | 6 Total                                                           |
| 6                             |                                                                   |
|                               |                                                                   |
|                               | TOTAL = 26 Credits                                                |
| SBA Math                      | Test their 10th grade year/ or pass per chosen graduation pathway |
| SBA English                   | Test their 10th grade year/ or pass per chosen graduation pathway |
| Washington History            | Must Pass (usually at MMS)                                        |
| Huskie Futures                | Must Pass                                                         |